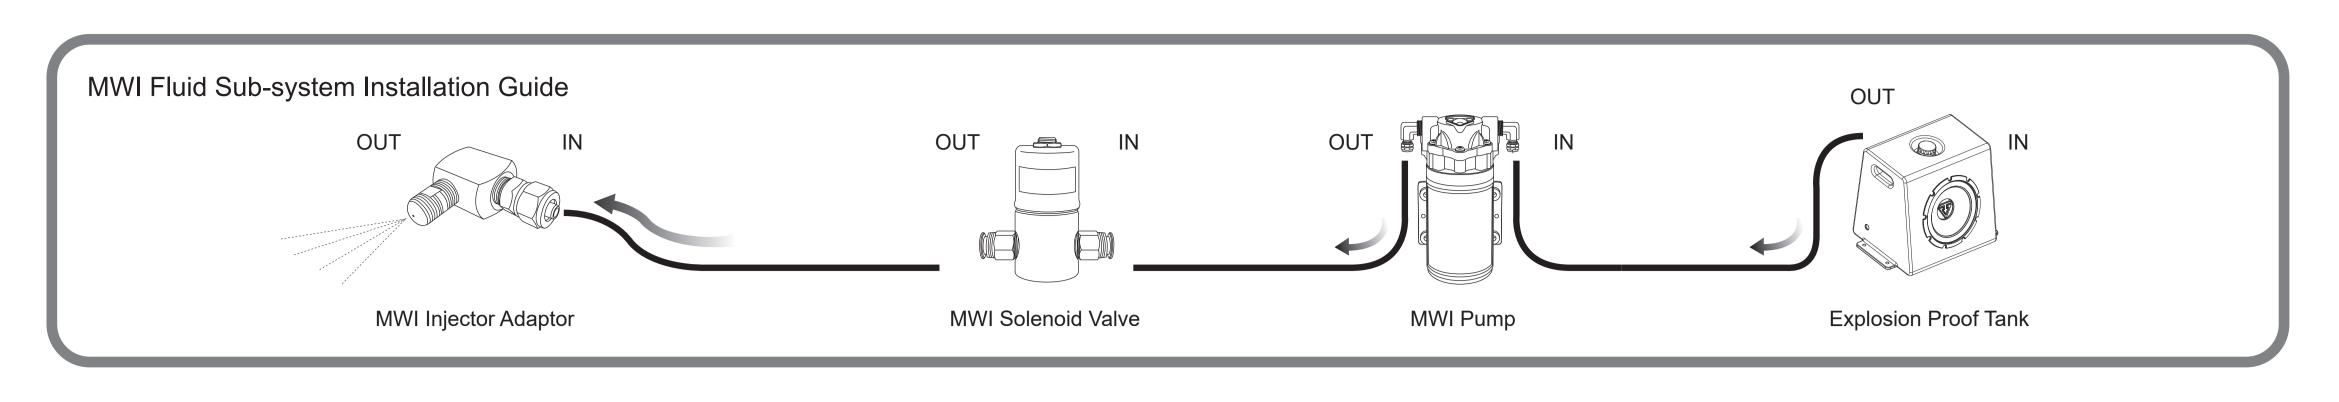

#### 6 [MWI Solenoid Valve]

**7** [MWI Injector with adaptor]

• Please pay attention to IN / OUT • Waterproof gaskets need to be placed in the inlet/outlet holes of pump.

otherwise it will damage the pipe structure. Cut the pipe with a knife, scissors will deform the pipe.