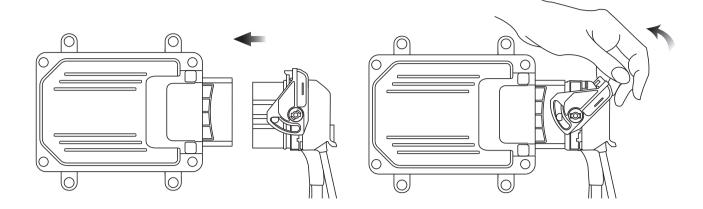

Web. QR Code 

1 Three models of VAITRIX BOOSTER are recommended to co-work with the VAITRIX MWI Kit : •VAITRIX BOOSTER M (MWI only)

•Connect the VAITRIX BOOSTER ECU with the Main ECU Harness

【Main ECU Harness】 【TP1 & TP2 Car-Model Specific Harness】