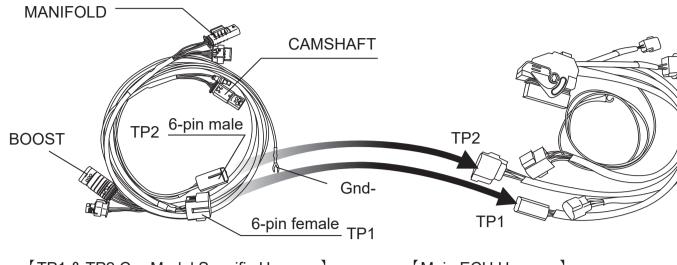

Web. QR Code 

1 Three models of VAITRIX BOOSTER are recommended to co-work with the VAITRIX MWI Kit : •VAITRIX BOOSTER M (MWI only)

•Connect the VAITRIX BOOSTER ECU with the Main ECU Harness

【Main ECU Harness】 【TP1 & TP2 Car-Model Specific Harness】

#### NO.6 <u>3-pin male</u> 3-pin female NO.5

4 [Optional Extension Wire]

•No.3 – connect to the 10-pin female connector of the Main ECU Harness with the same labeling. •No.5 – connect to Boost sensor / Intake Temp sensor •No.6 – connect to MWI Switch control wire •No.7 – connect to Exhaust Temp sensor •TP3 – connect to Car-model Specific Wire