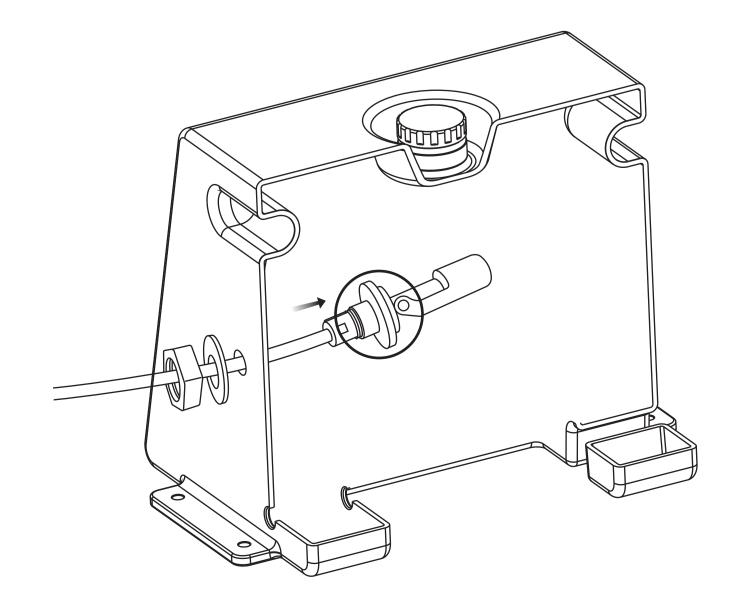

ess





【Main ECU Harness】 【TP1 & TP2 Car-Model Specific Harness】

#### NO.6 <u>3-pin male</u> 3-pin female NO.5

4 [Optional Extension Wire]



•No.3 – connect to the 10-pin female connector of the Main ECU Harness with the same labeling. •No.5 – connect to Boost sensor / Intake Temp sensor •No.6 – connect to MWI Switch control wire •No.7 – connect to Exhaust Temp sensor •TP3 – connect to Car-model Specific Wire

#### 6 [MWI Solenoid Valve]



**7** [MWI Injector with adaptor]





• Please pay attention to IN / OUT • Waterproof gaskets need to be placed in the inlet/outlet holes of pump.

otherwise it will damage the pipe structure. Cut the pipe with a knife, scissors will deform the pipe.



# Key Point of Install Liquid level sensor (optional)



Attention:



# **External Diagram**





Caution: White sealing gasket is directional.

### Water tank water level and gauge display



When there is no water, the sensor will sink, and the light will flash rapidly.

When there is water, the sensor will float, and the light will not flash.

# **Internal Diagram**