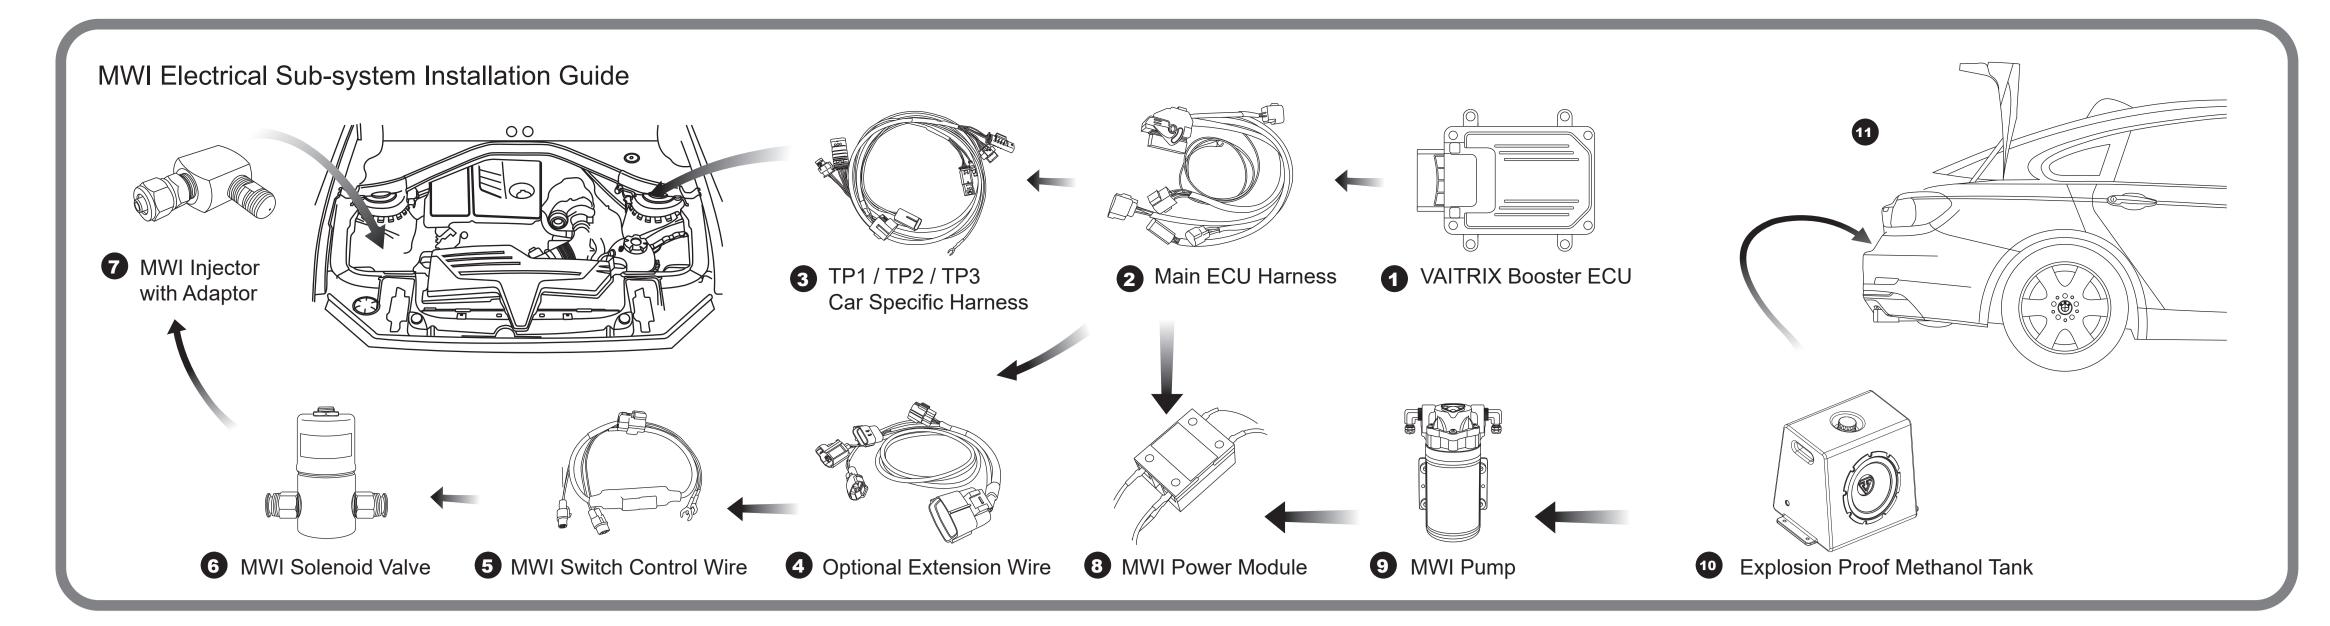

Web. QR Code 

1 Three models of VAITRIX BOOSTER are recommended to co-work with the VAITRIX MWI Kit : •VAITRIX BOOSTER M (MWI only)

•Connect the VAITRIX BOOSTER ECU with the Main ECU Harness

【Main ECU Harness】 【TP1 & TP2 Car-Model Specific Harness】

#### NO.6 <u>3-pin male</u> 3-pin female NO.5

4 [Optional Extension Wire]

•No.3 – connect to the 10-pin female connector of the Main ECU Harness with the same labeling. •No.5 – connect to Boost sensor / Intake Temp sensor •No.6 – connect to MWI Switch control wire •No.7 – connect to Exhaust Temp sensor •TP3 – connect to Car-model Specific Wire

#### 6 [MWI Solenoid Valve]

**7** [MWI Injector with adaptor]

• Please pay attention to IN / OUT • Waterproof gaskets need to be placed in the inlet/outlet holes of pump.

otherwise it will damage the pipe structure. Cut the pipe with a knife, scissors will deform the pipe.