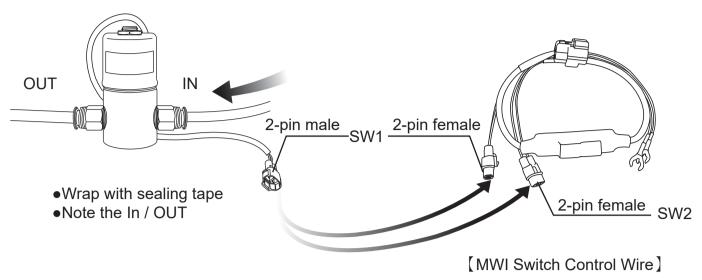

#### NO.6 <u>3-pin male</u> 3-pin female NO.5

4 [Optional Extension Wire]

•No.3 – connect to the 10-pin female connector of the Main ECU Harness with the same labeling. •No.5 – connect to Boost sensor / Intake Temp sensor •No.6 – connect to MWI Switch control wire •No.7 – connect to Exhaust Temp sensor •TP3 – connect to Car-model Specific Wire

#### 6 [MWI Solenoid Valve]

**7** [MWI Injector with adaptor]

• Please pay attention to IN / OUT • Waterproof gaskets need to be placed in the inlet/outlet holes of pump.

otherwise it will damage the pipe structure. Cut the pipe with a knife, scissors will deform the pipe.