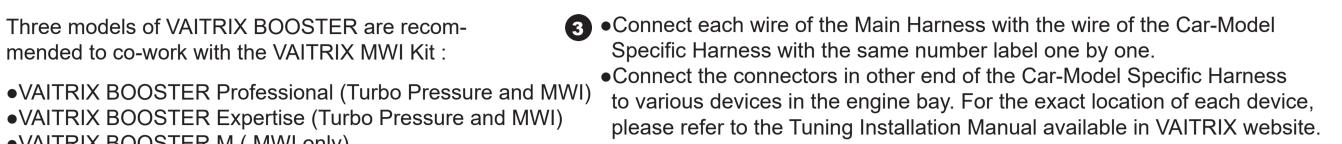

Web. QR Code 

1 Three models of VAITRIX BOOSTER are recommended to co-work with the VAITRIX MWI Kit : •VAITRIX BOOSTER M (MWI only)

•Connect the VAITRIX BOOSTER ECU with the Main ECU Harness

【Main ECU Harness】 【TP1 & TP2 Car-Model Specific Harness】

#### NO.6 <u>3-pin male</u> 3-pin female NO.5

4 [Optional Extension Wire]

•No.3 – connect to the 10-pin female connector of the Main ECU Harness with the same labeling. •No.5 – connect to Boost sensor / Intake Temp sensor •No.6 – connect to MWI Switch control wire •No.7 – connect to Exhaust Temp sensor •TP3 – connect to Car-model Specific Wire