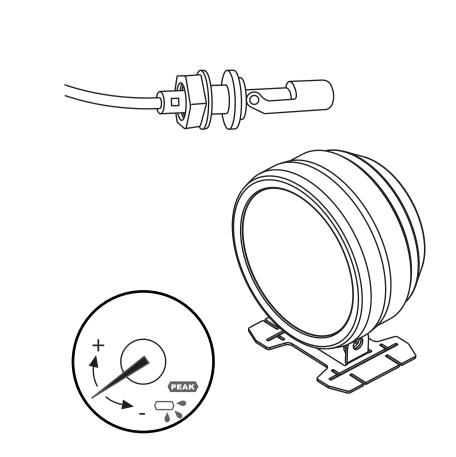

### Water tank water level and gauge display

When there is no water, the sensor will sink, and the light will flash rapidly.

When there is water, the sensor will float, and the light will not flash.