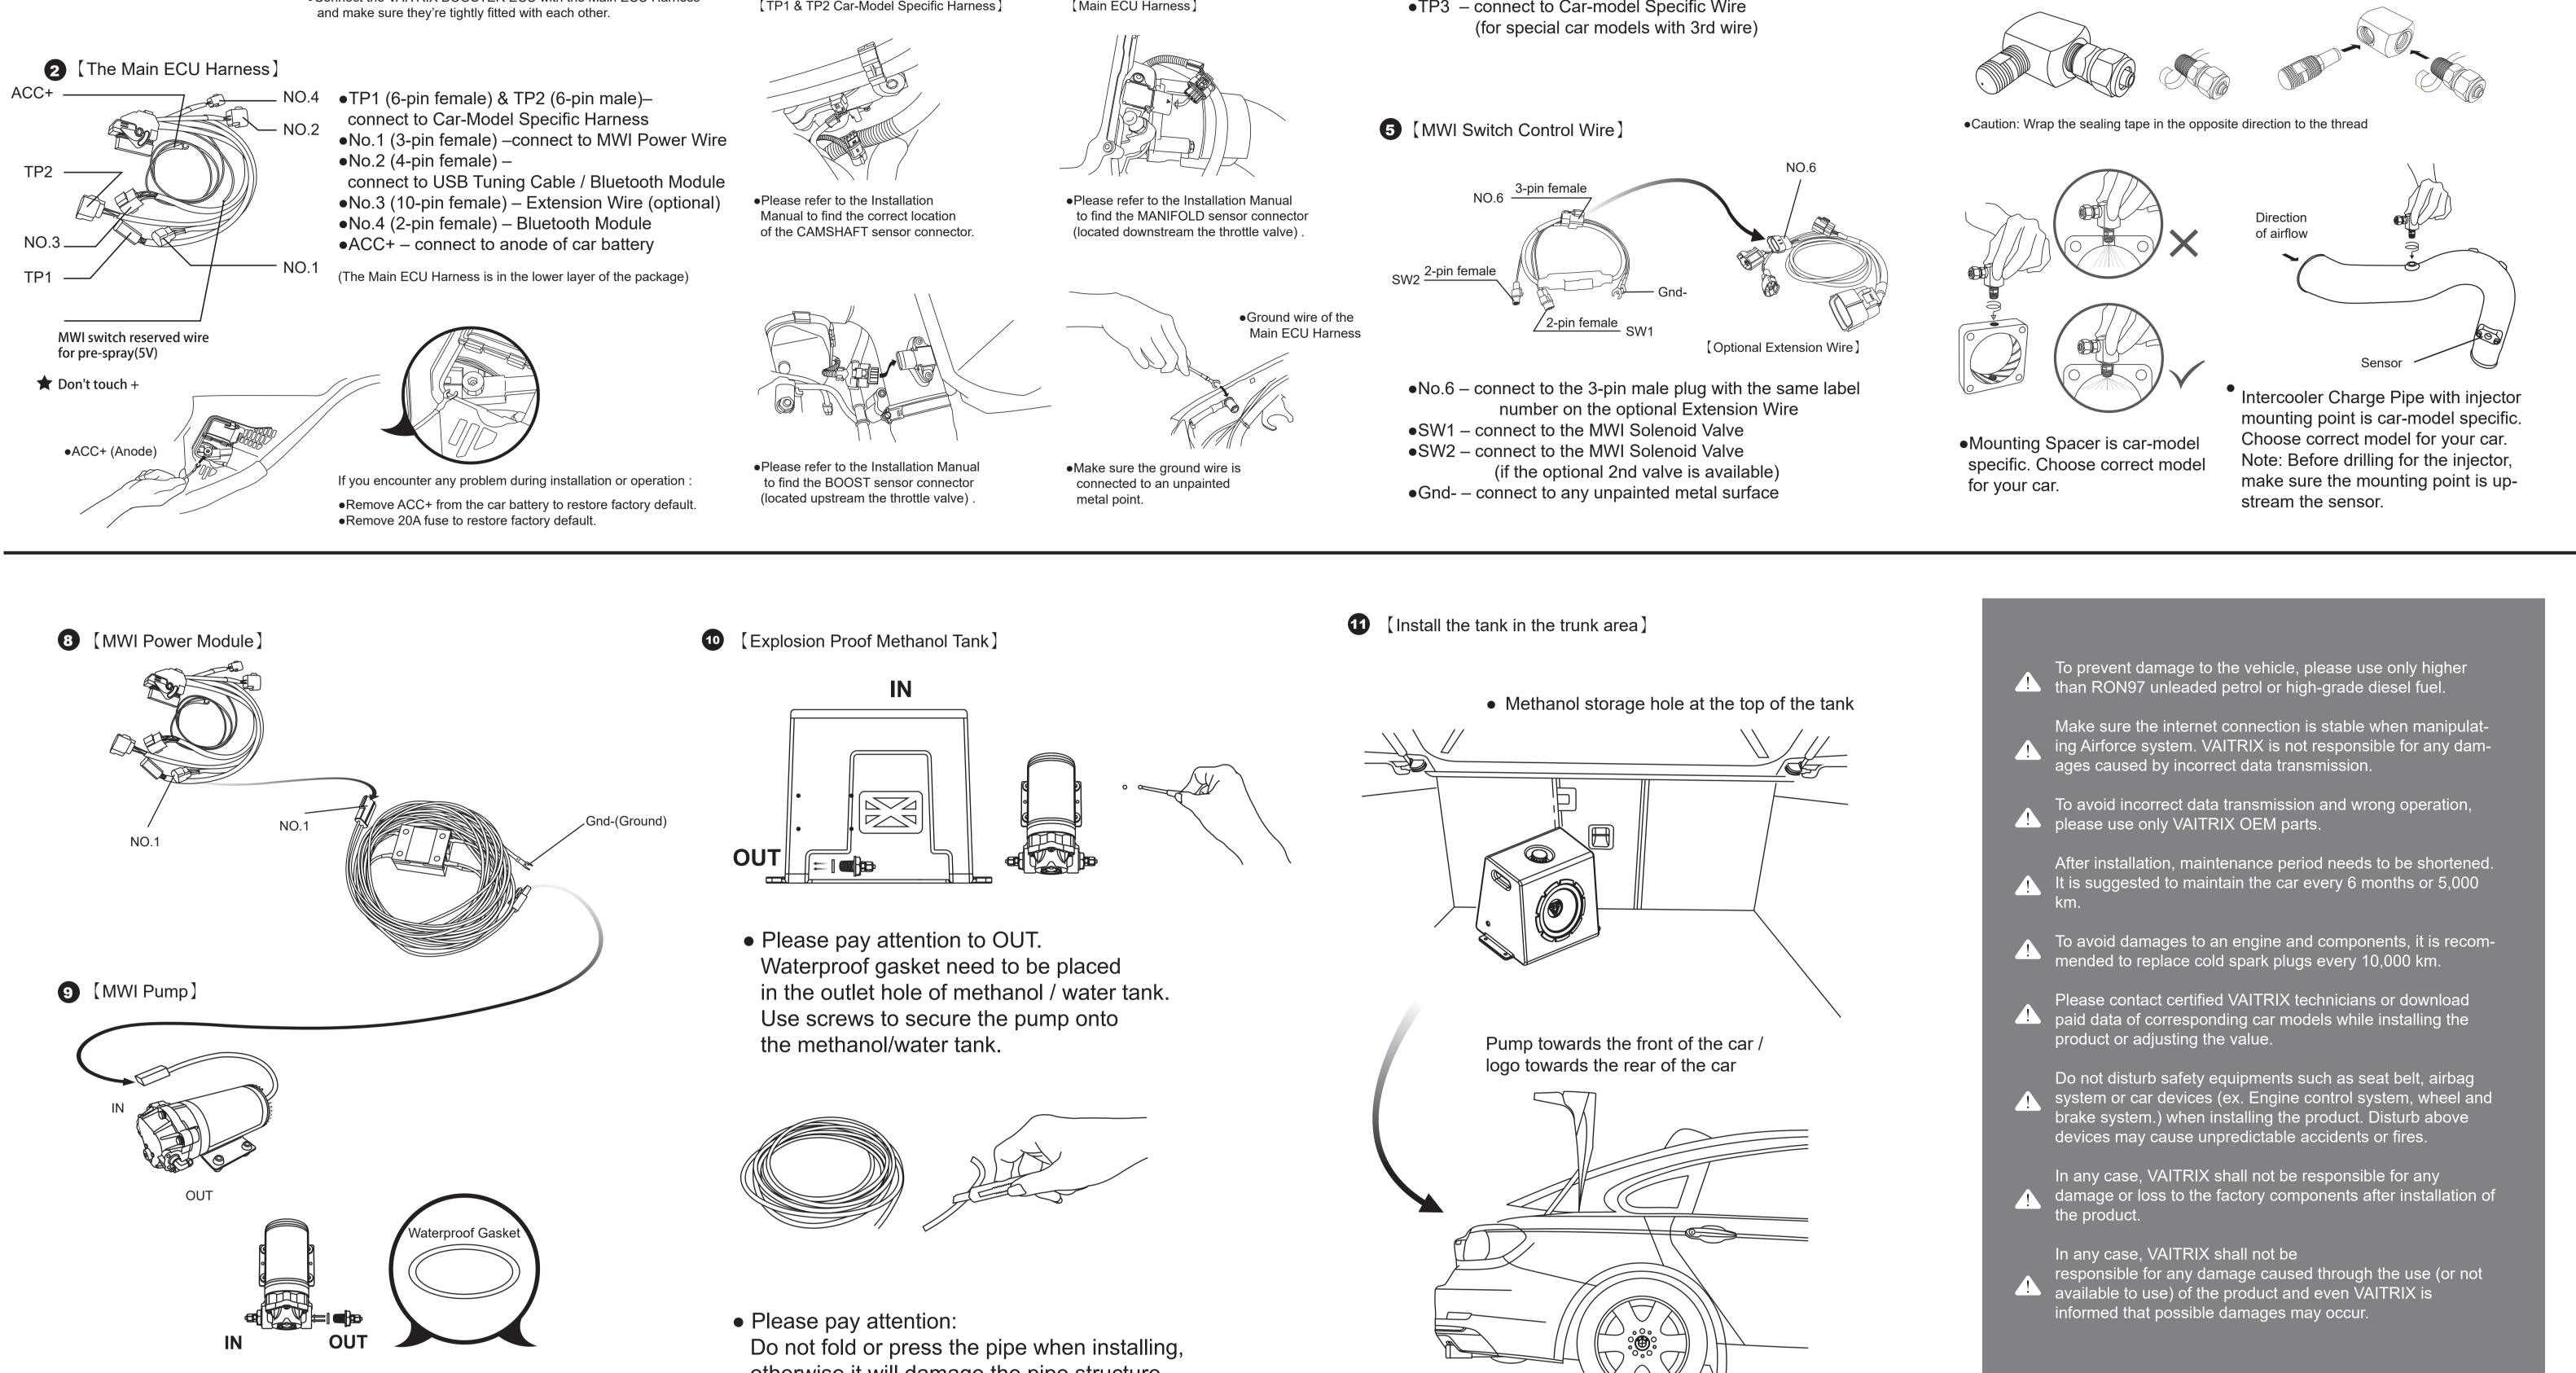

Web. QR Code 

1 Three models of VAITRIX BOOSTER are recommended to co-work with the VAITRIX MWI Kit : •VAITRIX BOOSTER M (MWI only)

•Connect the VAITRIX BOOSTER ECU with the Main ECU Harness

【Main ECU Harness】 【TP1 & TP2 Car-Model Specific Harness】

#### NO.6 <u>3-pin male</u> 3-pin female NO.5

4 [Optional Extension Wire]

•No.3 – connect to the 10-pin female connector of the Main ECU Harness with the same labeling. •No.5 – connect to Boost sensor / Intake Temp sensor •No.6 – connect to MWI Switch control wire •No.7 – connect to Exhaust Temp sensor •TP3 – connect to Car-model Specific Wire

#### 6 [MWI Solenoid Valve]

**7** [MWI Injector with adaptor]

• Please pay attention to IN / OUT • Waterproof gaskets need to be placed in the inlet/outlet holes of pump.

otherwise it will damage the pipe structure. Cut the pipe with a knife, scissors will deform the pipe.