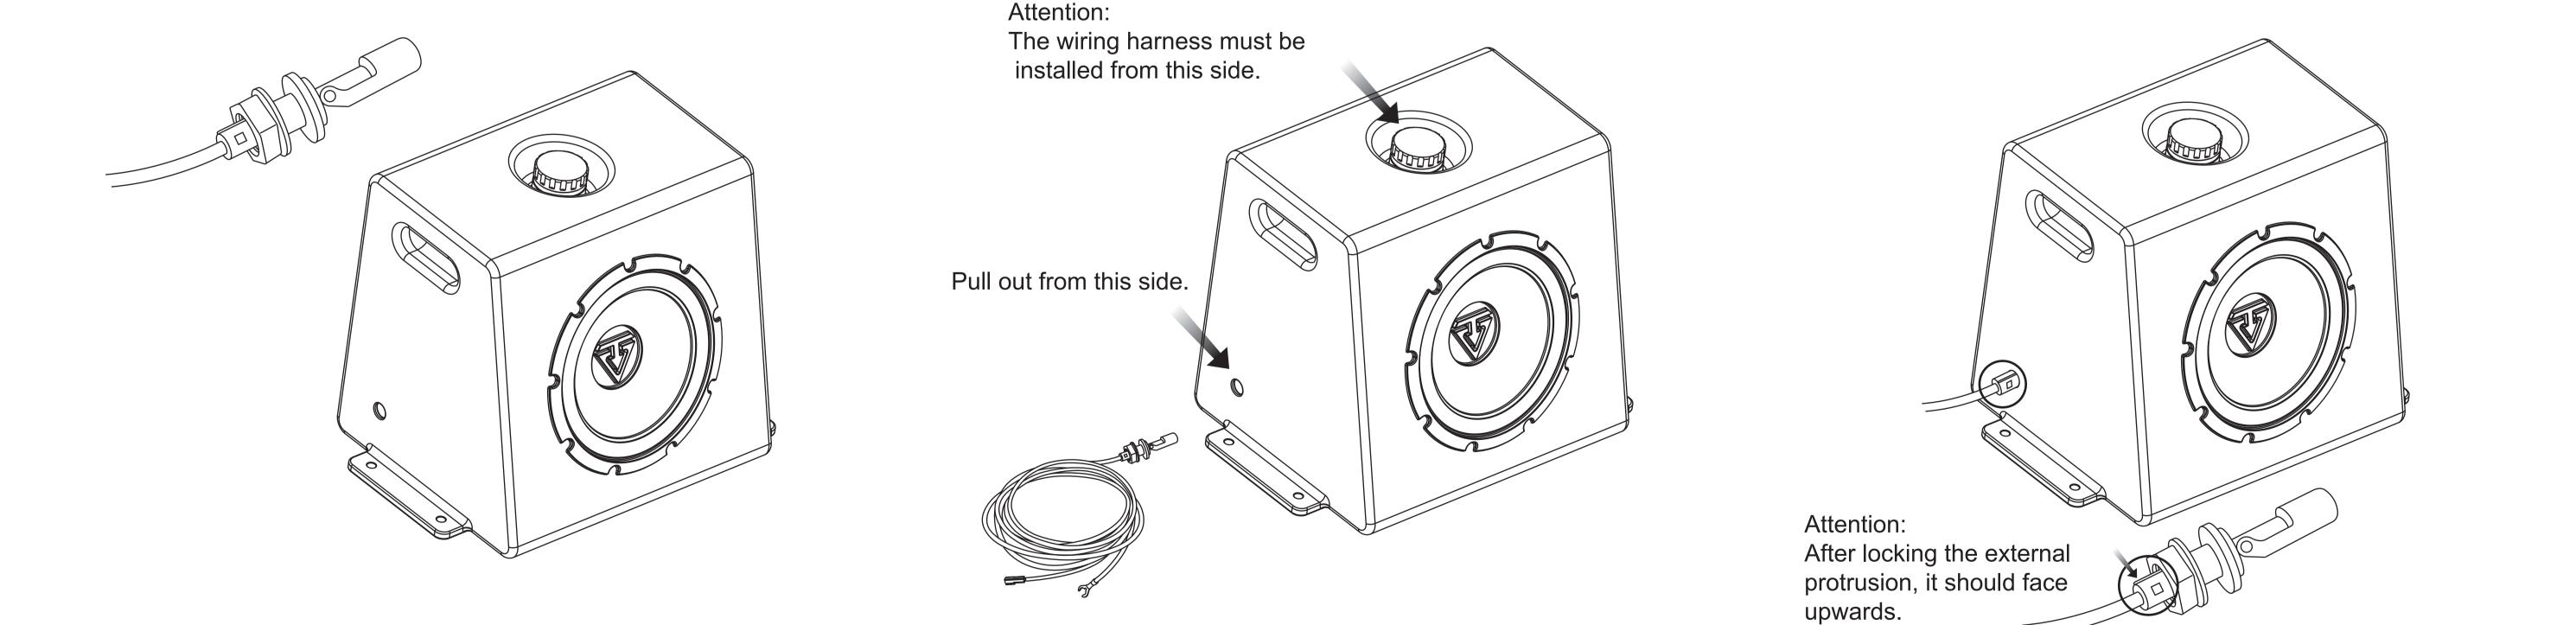

# Key Point of Install Liquid level sensor (optional)

Attention:

# **External Diagram**

Caution: White sealing gasket is directional.