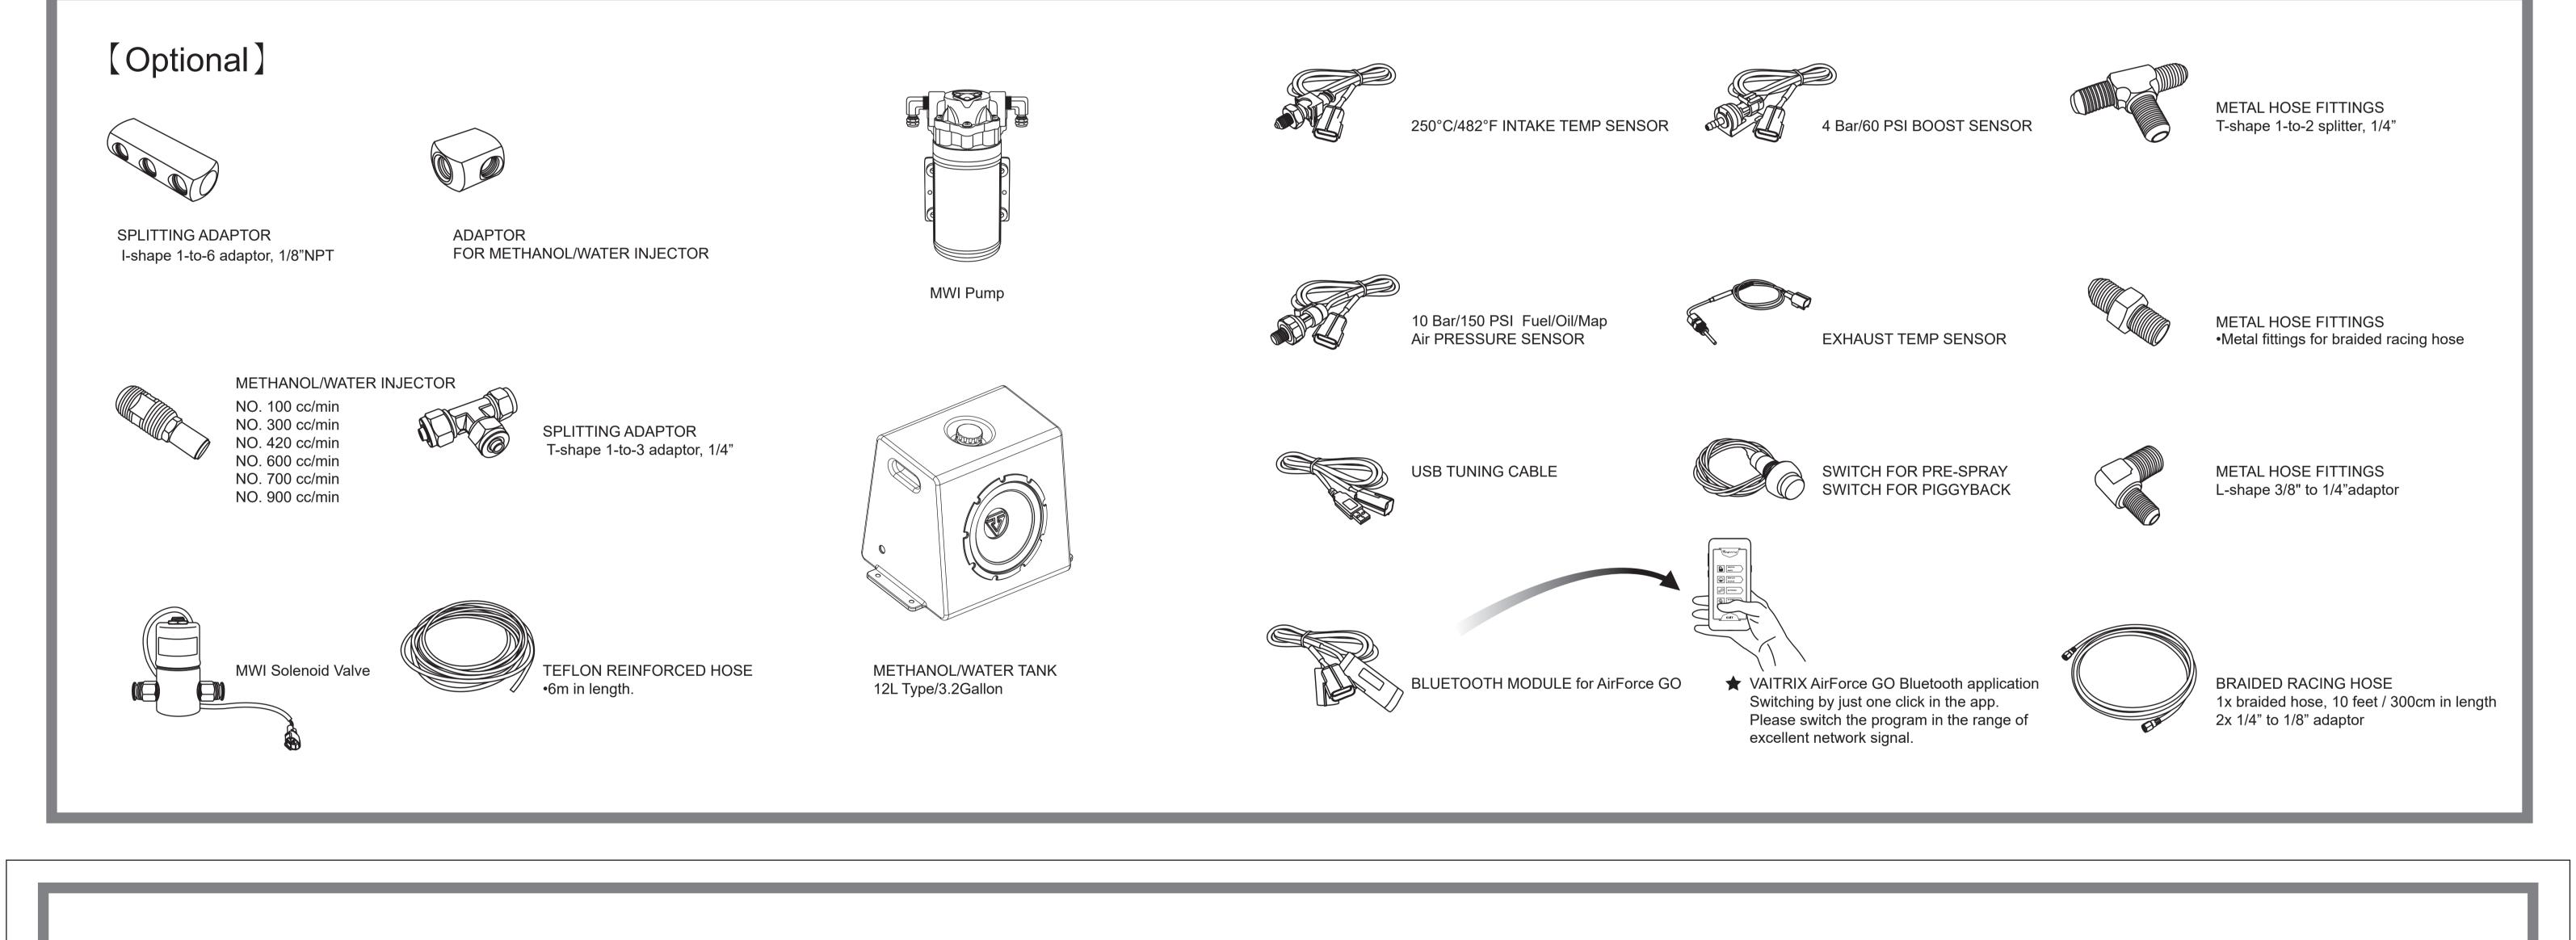

#### Package Content :

•400PSI Pump x1 • MWI Injector No.2 (Standard equipped) with Injector Adaptor x1 Solenoid Valve • 5 Liter Explosion Proof Methanol Tank • Power Module with On/Off Switch Function • TEFLON Reinforced Hose Wiring Set