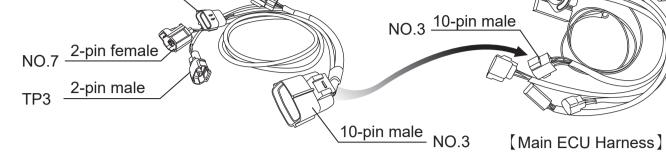

#### NO.6 <u>3-pin male</u> 3-pin female NO.5

4 [Optional Extension Wire]

•No.3 – connect to the 10-pin female connector of the Main ECU Harness with the same labeling. •No.5 – connect to Boost sensor / Intake Temp sensor •No.6 – connect to MWI Switch control wire •No.7 – connect to Exhaust Temp sensor •TP3 – connect to Car-model Specific Wire