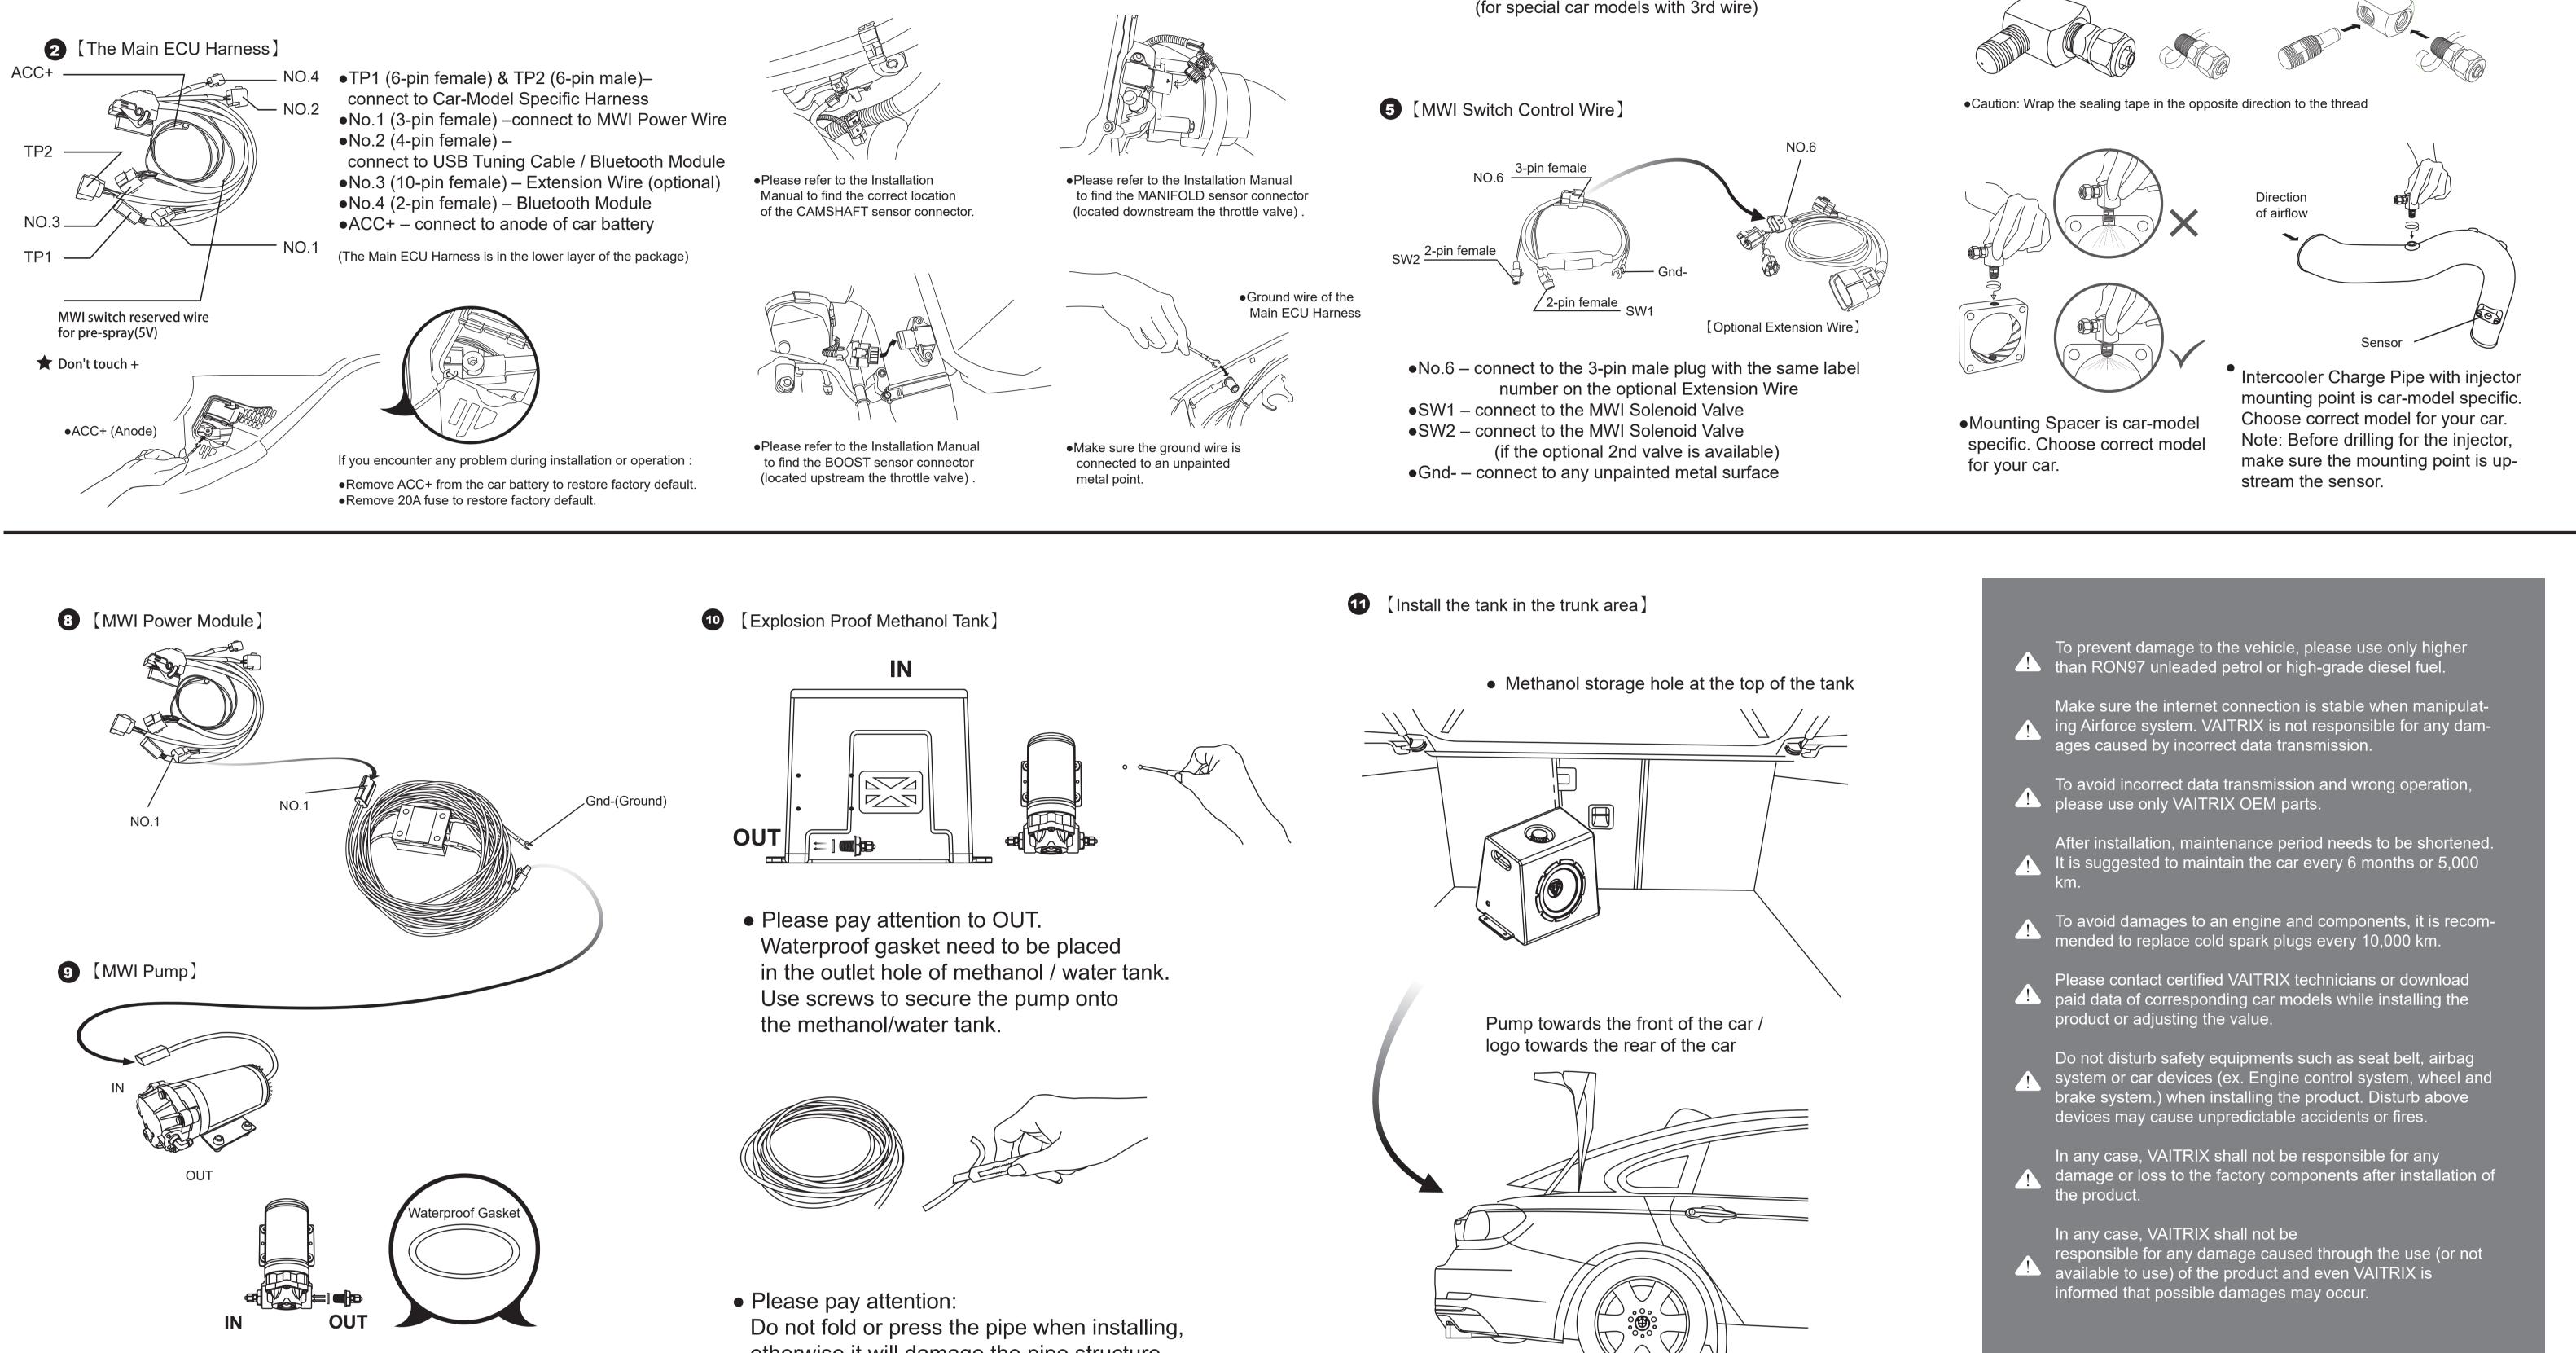

Web. QR Code 

1 Three models of VAITRIX BOOSTER are recommended to co-work with the VAITRIX MWI Kit : •VAITRIX BOOSTER M (MWI only)

•Connect the VAITRIX BOOSTER ECU with the Main ECU Harness

【Main ECU Harness】 【TP1 & TP2 Car-Model Specific Harness】

#### NO.6 <u>3-pin male</u> 3-pin female NO.5

4 [Optional Extension Wire]

•No.3 – connect to the 10-pin female connector of the Main ECU Harness with the same labeling. •No.5 – connect to Boost sensor / Intake Temp sensor •No.6 – connect to MWI Switch control wire •No.7 – connect to Exhaust Temp sensor •TP3 – connect to Car-model Specific Wire

#### 6 [MWI Solenoid Valve]

**7** [MWI Injector with adaptor]

• Please pay attention to IN / OUT • Waterproof gaskets need to be placed in the inlet/outlet holes of pump.

otherwise it will damage the pipe structure. Cut the pipe with a knife, scissors will deform the pipe.